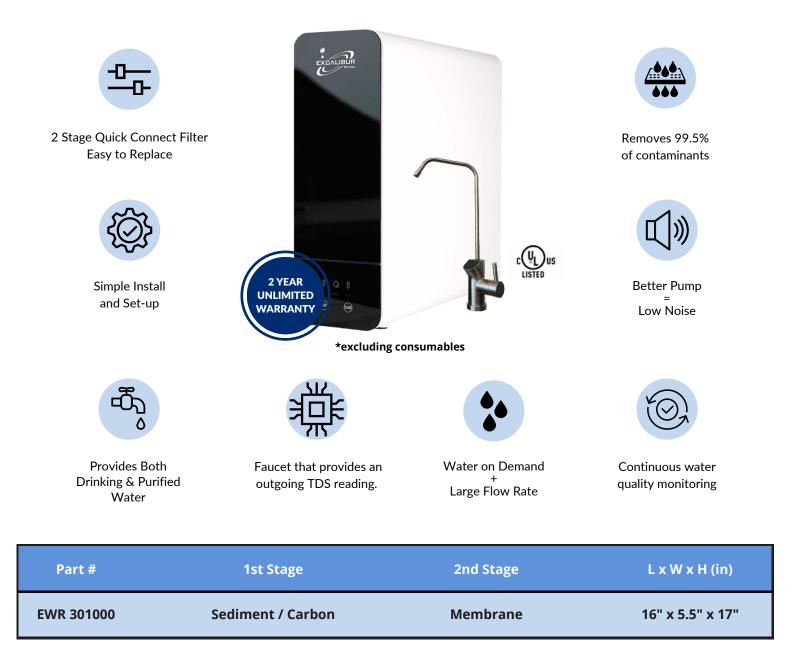

## Smart Purifier™ PLUS Tankless Reverse Osmosis System

Smart Purifier<sup>™</sup> PLUS is our most advanced tankless RO system yet. This system is equipped with a carbon filter and membrane technology to provide both filtered and purified water. The unit is tankless, supplying on-demand water and continuous flow. The faucet also provides an outgoing TDS reading while allowing consumers the choice between filtered and purified water. The system light indicates when the filter and membrane needs to be replaced, and the 2 -Stage quick connect filter and membrane provide an easy set-up and installation.

#### **Additional Features:**

- This is a tankless reverse osmosis system, saves you space
- For every gallon of water this reverse osmosis system produces, only one gallon is sent to drain.
- Quick connect filter & membrane are easy to replace
- Provides both drinking and purified water on demand
- Continuous flow
- Simple install and set-up
- System light indicates when to replace filter & membrane
- Requires electricity to operate
- cUL certified