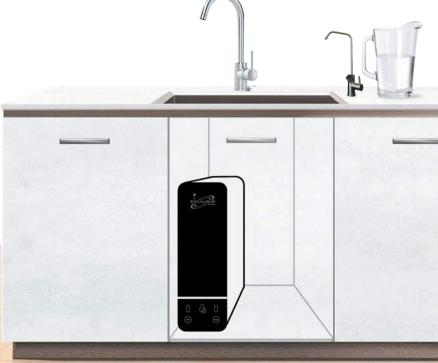

e the cleanest, purest and safest water available. Reverse Osmosis is the most common and affordable way to transform tap water into high-quality purified drinking water. Many popular store-bought bottled water companies use reverse osmosis technology to purify their bottled water.

#### **Additional Features:**

- This is a tankless reverse osmosis system, saves you space
- For every gallon of water this reverse osmosis system produces, only one gallon is sent to drain.
- Quick connect filter & membrane are easy to replace
- Provides both drinking and purified water on demand
- Continuous flow
- Simple install and set-up
- System light indicates when to replace filter & membrane
- Requires electricity to operate
- cUL certified



# **Smart Purifier™ PLUS** fits right under your sink.













## EXCALIBUR WATER SYSTEMS INC.

T. 705 733 8900 E. contact@excaliburwater.com www.excaliburwater.com

**Authorized Dealer:**