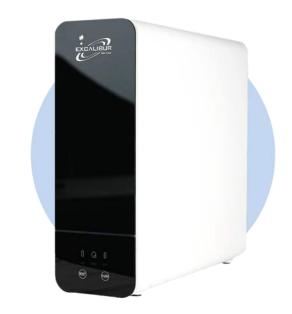

## Smart Purifier™ PLUS Tankless Reverse Osmosis System

Smart Purifier<sup>™</sup> PLUS is our most advanced tankless RO system yet. This system is equipped with a carbon filter and membrane technology to provide both filtered and purified water. The unit is tankless, supplying on-demand water and continuous flow. The faucet also provides an outgoing TDS reading while allowing consumers the choice between filtered and purified water. The system light indicates when the filter and membrane needs to be replaced, and the 2 -Stage quick connect filter and membrane provide an easy set-up and installation.