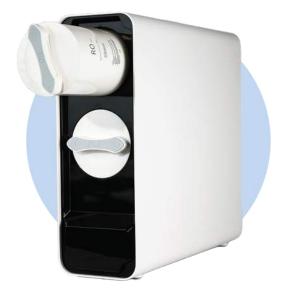

## Smart Purifier™ PLUS Tankless Reverse Osmosis System

Smart Purifier<sup>™</sup> PLUS is our most advanced tankless RO system yet. This system is equipped with a carbon filter and membrane technology to provide both filtered and purified water. The unit is tankless, supplying on-demand water and continuous flow. The faucet also provides an outgoing TDS reading while allowing consumers the choice between filtered and purified water. The system light indicates when the filter and membrane needs to be replaced, and the 2 -Stage quick connect filter and membrane provide an easy set-up and installation.

#### **Additional Features:**

- This is a tankless reverse osmosis system, saves you space
- For every gallon of water this reverse osmosis system produces, only one gallon is sent to drain.
- Quick connect filter & membrane are easy to replace
- Provides both drinking and purified water on demand
- Continuous flow
- Simple install and set-up
- System light indicates when to replace filter & membrane
- Requires electricity to operate
- cUL certified