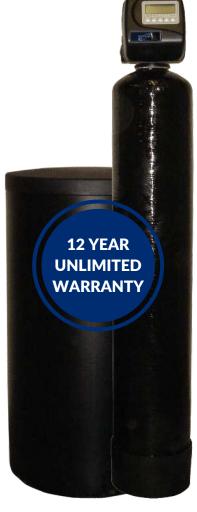

# **Superior Series Water Softener**

Enjoy soft skin and hair, bright clothes, and dishware that shines with The Superior Series Water Softener from Excalibur Water Systems. This fully automatic water softener works to soften your water and remove up to 4 ppm of clear water iron, eliminating hard water problems in your home and extending the life of your appliances. All backed by a 12 year unlimited warranty.

On demand softened water

High flow control valve to satisfy all household soft water demands

Protect your home plumbing and appliances

\*This model is also available in cabinet design

Spend up to 80% less on cleaning products

Save up to 24% on energy costs

Soft water means clean, soft skin and hair

| Part #      | Capacity (kgr) | Pressure (psi) | Temperature (°F) | L x W x H (in)  |
|-------------|----------------|----------------|------------------|-----------------|
| EWS SB30BFT | 30,000         | 40-110         | 40-110           | 27" x 18" x 57" |
| EWS SB45BFT | 45,000         | 40-110         | 40-110           | 28" x 20" x 63" |
| EWS SB60BFT | 60,000         | 40-110         | 40-110           | 32" x 20" x 61" |