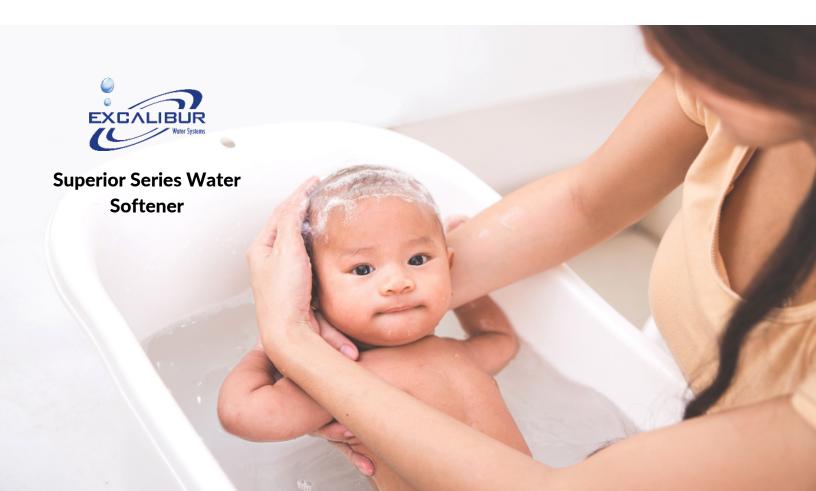

# **Superior Series Water Softener**

Enjoy soft skin and hair, bright clothes, and dishware that shines with The Superior Series Water Softener from Excalibur Water Systems. This fully automatic water softener works to soften your water and remove up to 4 ppm of clear water iron, eliminating hard water problems in your home and extending the life of your appliances. All backed by a 12 year unlimited warranty.

Save up to 24% on energy costs

Soft water means clean, soft skin and hair

| Part #      | Capacity (kgr) | Pressure (psi) | Temperature (°F) | L x W x H (in)  |
|-------------|----------------|----------------|------------------|-----------------|
| EWS SB30BFT | 30,000         | 40-110         | 40-110           | 27" x 18" x 57" |
| EWS SB45BFT | 45,000         | 40-110         | 40-110           | 28" x 20" x 63" |
| EWS SB60BFT | 60,000         | 40-110         | 40-110           | 32" x 20" x 61" |